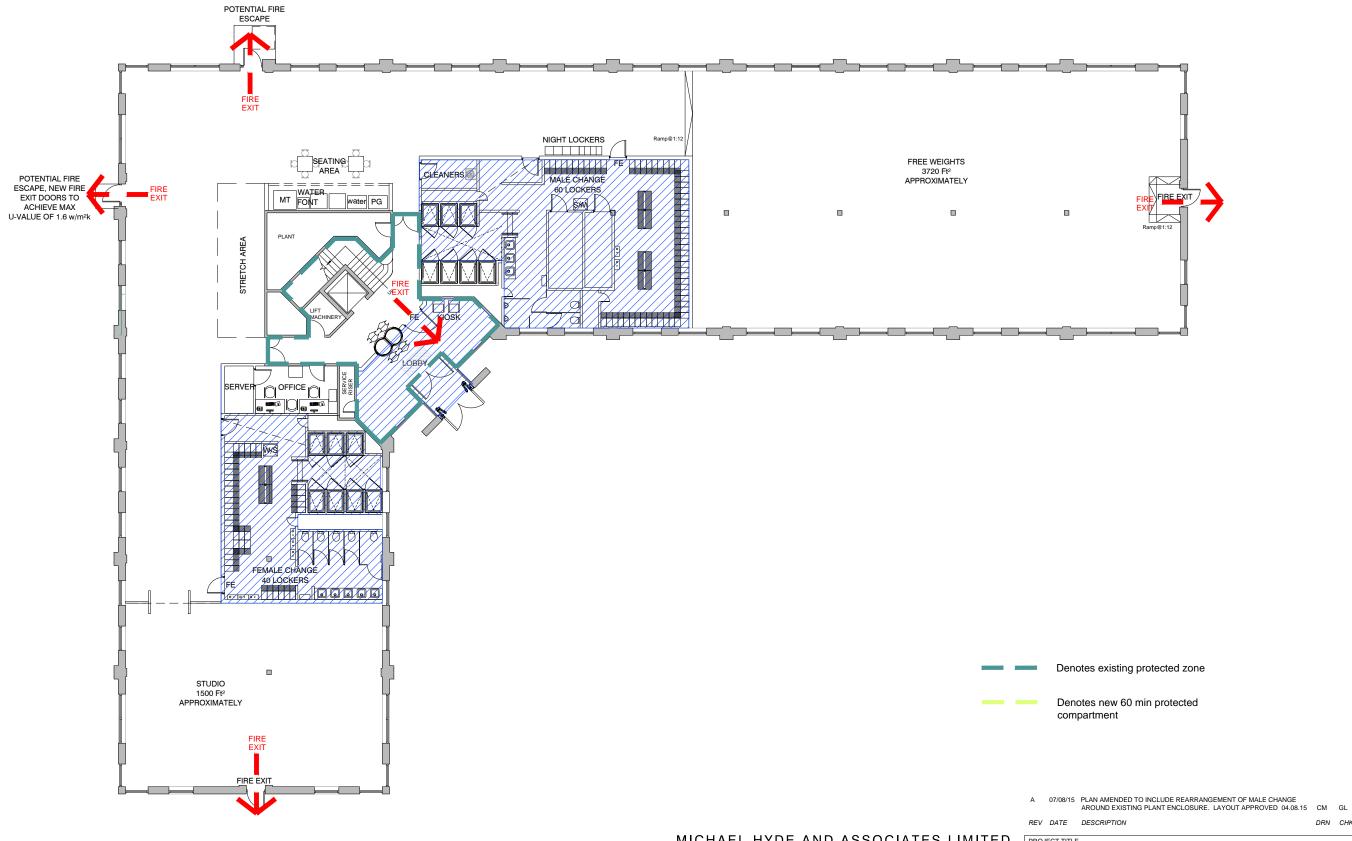

## PURE GYM LTD LEITHEN HOUSE, LIVINGSTON

DRAWING TITLE

## FIRE EVACUATION PLAN GROUND FLOOR

| DRAWN / CHECKED  CM/GL | JULY 2015        | 1:200@A3    |
|------------------------|------------------|-------------|
| JOB No<br>1PG01-664    | DRAWING<br>2-600 | REVISIONS A |