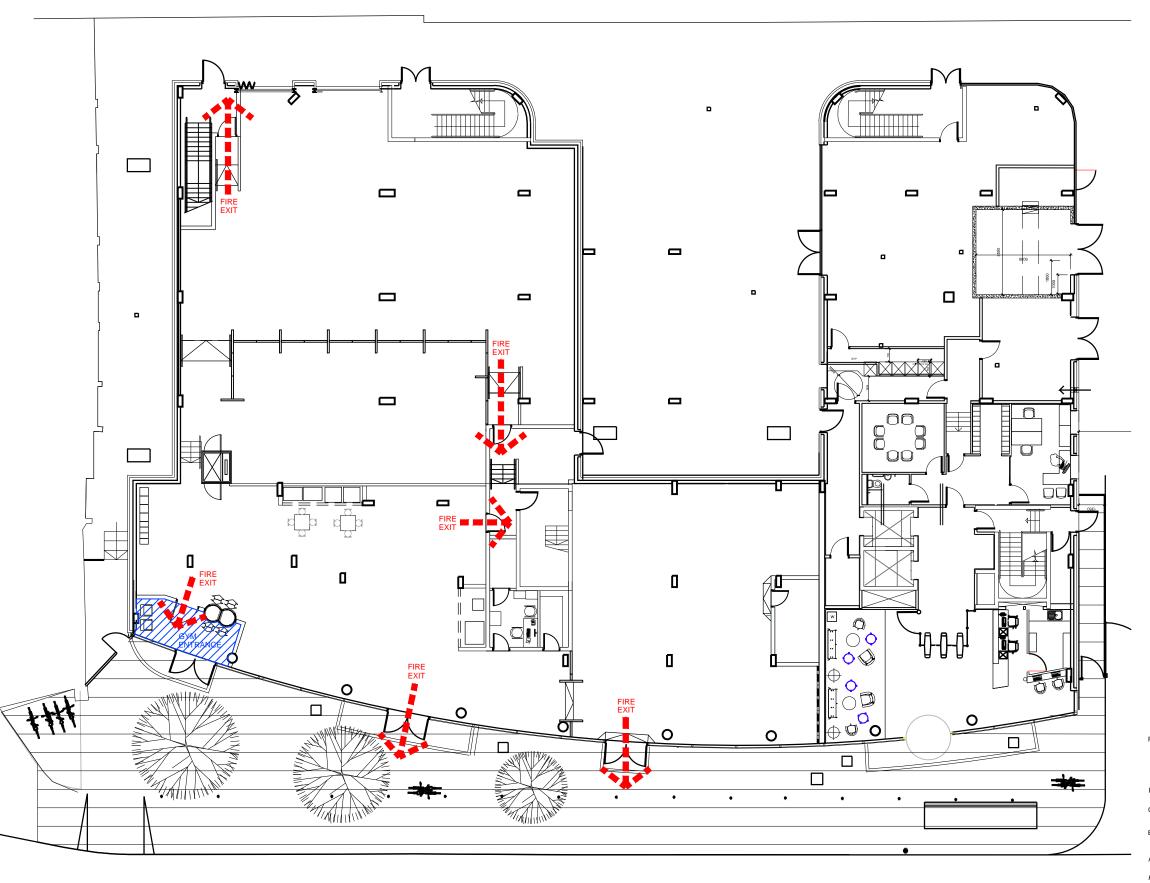

PROJECT TITLE

PURE GYM LTD ISLEDON ROAD, ISLINGTON

GROUND FLOOR FIRE EVACUATION PLAN

| DRAWN / CHECKED | DATE    | SCALE     |  |  |  |
|-----------------|---------|-----------|--|--|--|
| CW/HM           | NOV '13 | 1:200@A3  |  |  |  |
| JOB No          | DRAWING | REVISIONS |  |  |  |
| 1PG89           | 2-600   | F         |  |  |  |