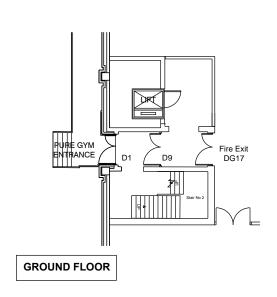

## FIRE EVACUATION PLAN

| DRAWN / CHECKED | DATE     | SCALE      |
|-----------------|----------|------------|
| KW/HM           | FEB 2015 | 1:200 @ A3 |
| JOB No          | DRAWING  | REVISIONS  |
| 1PG106          | 2-600    | В          |