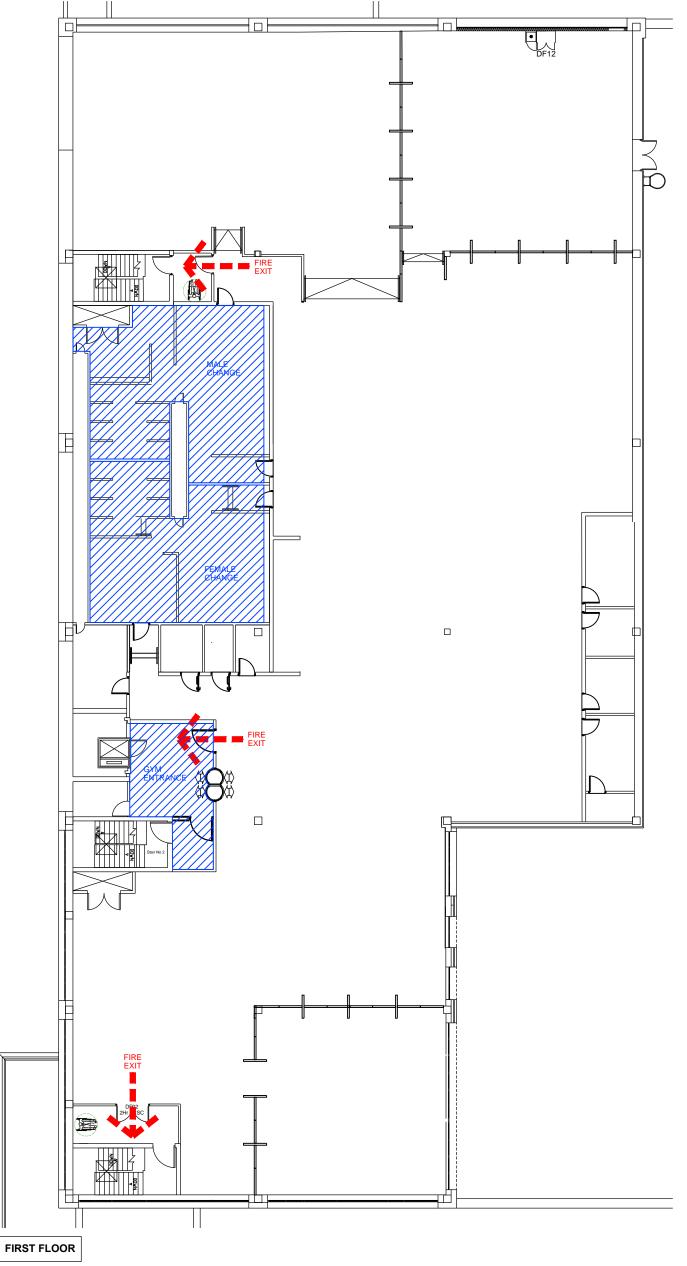

## FIRE EVACUATION PLAN

| DRAWN / CHECKED | DATE     | SCALE      |
|-----------------|----------|------------|
| KW/HM           | FEB 2015 | 1:200 @ A3 |
| JOB No          | DRAWING  | REVISIONS  |
| 1PG106          | 2-600    | В          |